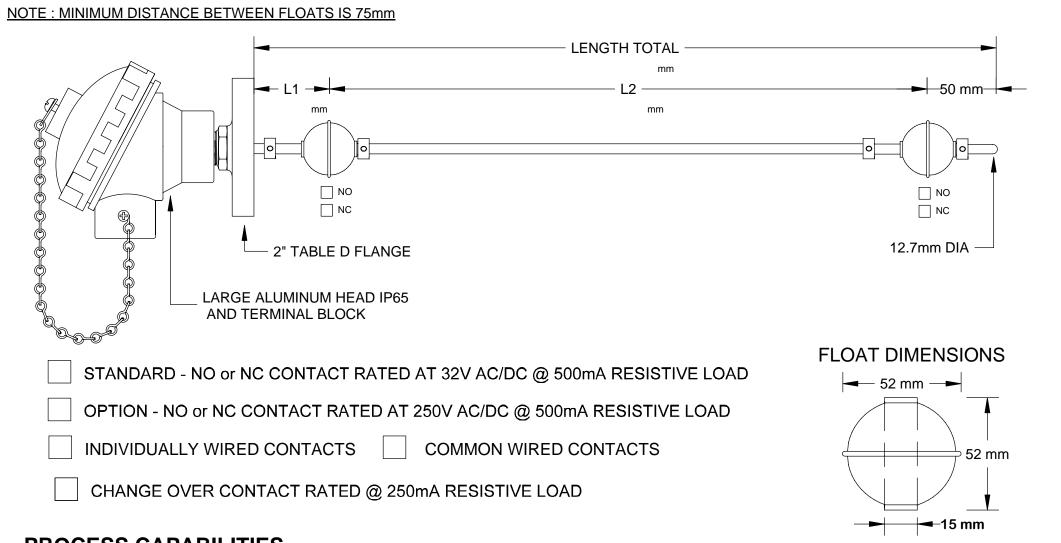

## **PROCESS CAPABILITIES**

- STAINLESS STEEL CONSTRUCTION
- UP TO 5 FLOATS PER ASSEMBLY MAXIMUM LENGTH 2000mm
- INDIVIDUAL OR COMMON CIRCUIT WIRING
- SPECIAL FLANGES AND LENGTHS AVAILABLE
- SPECIFIC GRAVITY 0.55
- TEMPERATURE RATING 120'C MAXIMUM
- PRESSURE RATING :30 kg/cm2 MAXIMUM
- FLANGE MOUNT MULTI -LEVEL ASSEMBLY
- 52mm DIAMETER 316 STAINLESS STEEL FLOAT